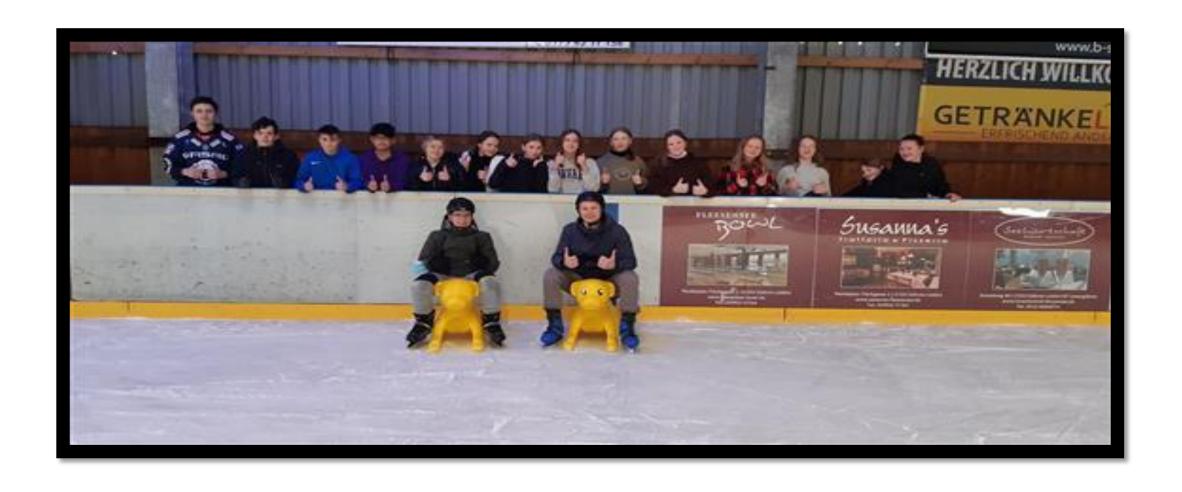

# Our class trips

Last school we did a class trip to the ice rink in Malchow

We also did a class trip to the museum in Wittstock.