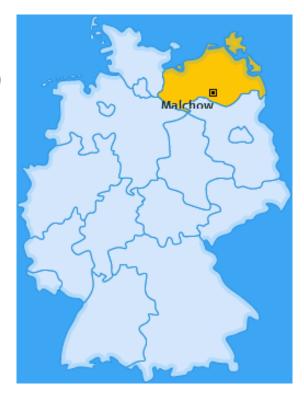

# Our city

- Malchow
- In the north of Germany (Mecklenburg Vorpommern)

• Size: 44,71 km<sup>2</sup>

• Inhabitants: 6512

Founded: 1147 (many old buildings)