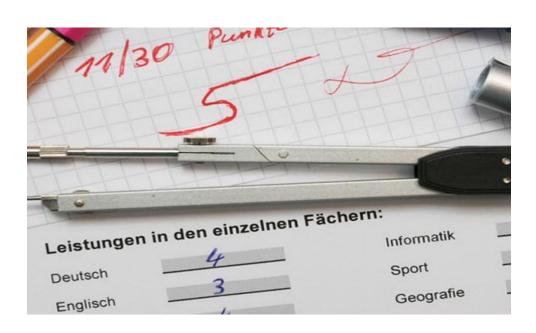

ng



# School clubs

- Ice hockey
- Janitor Stein
- Fishing
- Sewing
- Theatre
- Choir
- Art club
- Handball
- IT Support
- Basketball
- Gymnastics

- Chess
- Guitar and Keyboard
- Latin
- Line dance
- Bicycle workshop



# German school system

- Start 7.25 am
- End 11.55 am or 1.40 pm or 3.10 pm

#### <u>Holidays</u>

- Summer holidays = 6 weeks in July to August
- Autumn holidays = 1 week in October
- Christmas holidays = 10 days in December
- Winter holidays = 2 weeks in February
- Easter holidays = 1 week in April

### subjects

• German, English, French, maths, chemistry, physics, history, IT, art, music, philosophy, PE, AWT, biology, geography, social studies

#### dress code

• we are not allowed to wear short skirts, crop tops, dresses

#### grades

• we gets grades from 1 to 6



### Different types of schools

<u>primary school</u>: six-years old kids go 4 years to the primary school after the 4 grade they go to other schools e.g.:

- Hauptschule (secondary general school for grades 5 through 9 or 10)
- Realschule (more practical secondary school for grades 5 through 10)
- Gymnasium (more academic secondary school for grades 7 through 12 or 13)
- Gesamtschule (comprehensive school for grades 5 through 12 or 13)



#### Germany's education system

|                      |       | Fachhoc<br>(University of ap              |                                           | Unive<br>(Unive                      |                                             |    |  |  |  |  |  |
|----------------------|-------|-------------------------------------------|-------------------