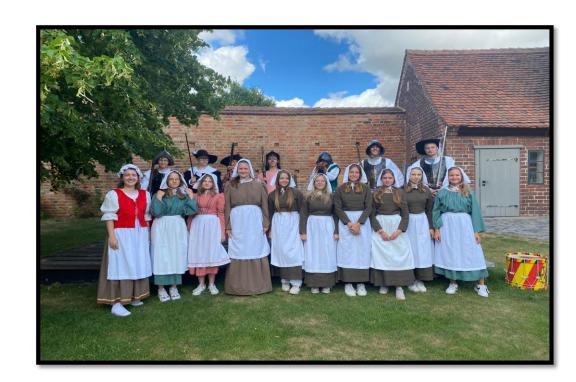

# Our class-G8b

### **Basic Information**

Number of students: 17 students (6 boys, 11 girls)

#### Names/ages:

| Pepe 13 | Pia 14 | Alia 14 |
|---------|--------|---------|
|         |        |         |

Vincent 14 Jolie 13 Fiona 14

Fynn 13 Lea 14 Amy 13

Lukas 14 Lucie 13 Maja 13

Fiete 14 Lisa 14 Lina 13

Ben 14 Tina 13 Mr. Rohrbach 29