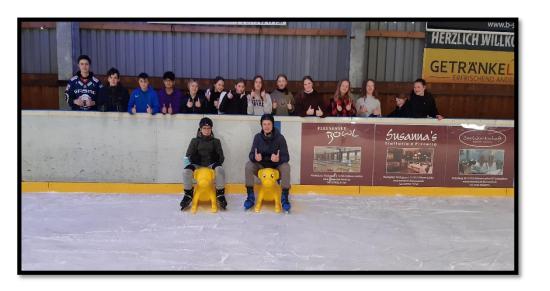

# Our class trips

Last school we did a class trip to the ice rink in Malchow

We also did a class trip to the museum in Wittstock.