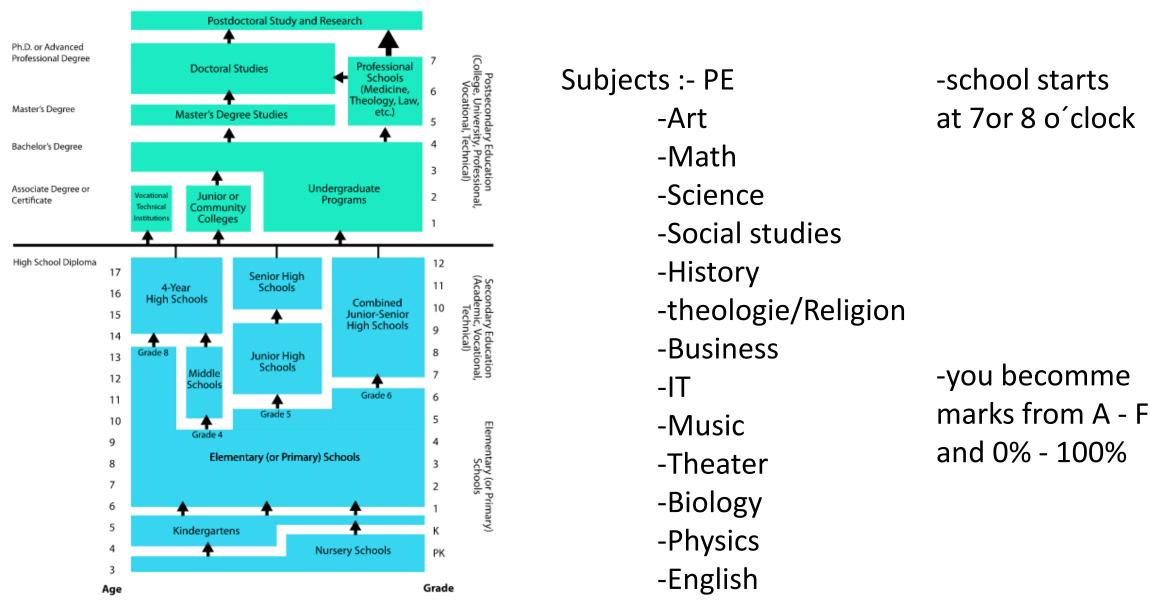

# German school system

- Start 7.25 am
- End 11.55 am or 1.40 pm or 3.10 pm

### subjects

• German, English, French, maths, chemistry, physics, history, IT, art, music, philosophy, PE, AWT, biology, geography, social studies

#### grades

• we gets grades from 1 to 6