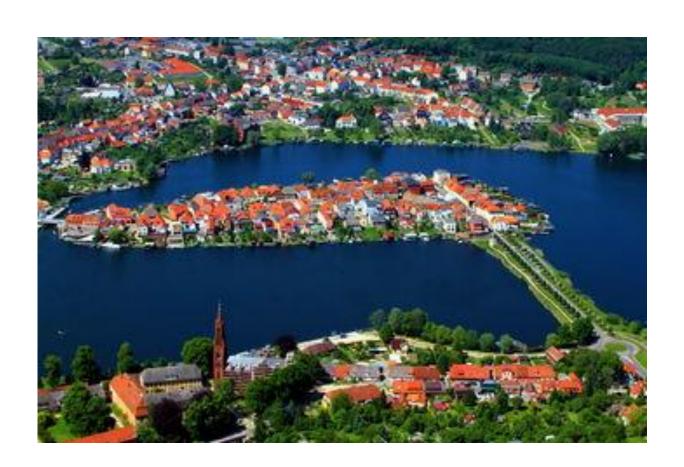

# Our city

- Malchow
- In the north of Germany (Mecklenburg Vorpommern)

• Size: 44,71 km<sup>2</sup>

• Inhabitants: 6512

Founded: 1147 (many old buildings)

# Malchow Island

- Is a part of Malchow where you can find old buildings
- A lot of water around

# <u>Pictures</u>