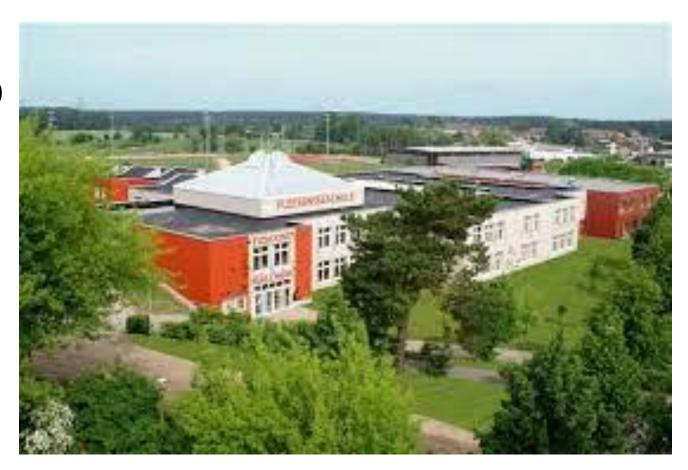

## Our School

• Name: Fleesenseeschule

• Students: ca. 700 students

• Starts: 7:25, End: 11:55/13:40/15:10

• Teachers: 56

• Rooms: 46

No AC

- No Digitalization
- Comprehensive school: Realschule and Gymnasium
- We have a "Trainingsraum"
- Day school
- Learning platform: ItsLearning